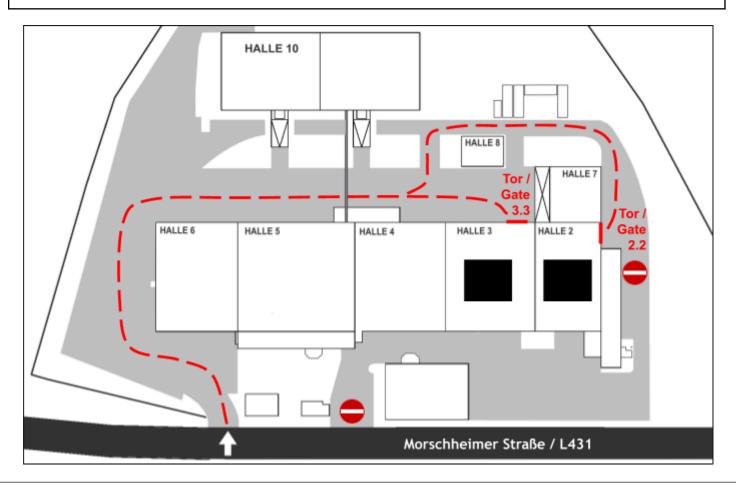

## PICK-UP orders PROCEDURE - NOMOQ GmbH

| PICK-UP ADDRESS                                                                                                                                                                                                                   | PICK-UP TIMES                                                        |
|-----------------------------------------------------------------------------------------------------------------------------------------------------------------------------------------------------------------------------------|----------------------------------------------------------------------|
| Morschheimer Straße 15 67292 Kirchheimbolanden Germany  • Gate 2.2: Truck max. 10 meters. Always keep the access clear for loading and unloading  • Gate 3.3: Truck up to 40 tonnes, reversing recommended for access to Gate 3.3 | Monday to Friday From 08:00 AM to 12:00 PM From 01:00 PM to 05:00 PM |
|                                                                                                                                                                                                                                   | CONTACT PERSON                                                       |
|                                                                                                                                                                                                                                   | LOGISTIC Dept. Michael Roemer<br>+49 63 52 71 89 710                 |

## **INSTRUCTIONS**

- Driver should present at GATE 3.3 and ring the bell if no one present
- In case of issue, please contact +49 63 52 71 89 710 or ask for Michael Roemer
- Note to drivers: overnight stays are not allowed on the premises
- To qualify for tax-free intra-community delivery, you must email a CMR as proof of delivery within 10 calendar days of receiving the goods. If the deadline expires without a response, VAT will be charged.